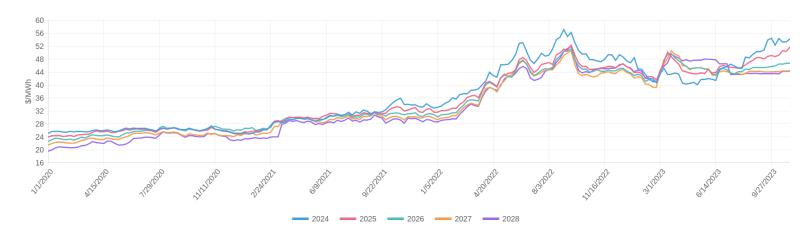

## **Historical Pricing**

Energy (RTC incl basis)

| Start Mo              | Term<br>(months) | Price*<br>(\$/MWh) | Daily Change | Weekly Change | Monthly Change |
|-----------------------|------------------|--------------------|--------------|---------------|----------------|
| Jan 24                | 12 (Cal 2024)    | \$54.55            | (\$0.01)     | (\$0.37)      | \$1.37         |
| Jan 25                | 12 (Cal 2025)    | \$52.15            | (\$0.08)     | \$0.37        | \$3.02         |
| Jan 26                | 12 (Cal 2026)    | \$47.24            | (\$0.05)     | \$0.45        | \$0.70         |
| Jan 27                | 12 (Cal 2027)    | \$44.45            | (\$0.01)     | \$0.02        | \$0.36         |
| Jan 28                | 12 (Cal 2028)    | \$44.67            | \$0.00       | \$0.39        | \$1.38         |
| Dec 23<br>(Prompt Mo) | 12               | \$54.45            | (\$0.05)     | \$0.17        | \$1.57         |
|                       | 24               | \$53.30            | (\$0.06)     | \$0.91        | \$2.43         |
|                       | 36               | \$51.41            | (\$0.06)     | \$0.79        | \$2.15         |
|                       | 48               | \$49.67            | (\$0.05)     | \$0.63        | \$1.71         |
|                       | 60               | \$48.64            | (\$0.04)     | \$0.58        | \$1.58         |
|                       | 60 (Nov 28)**    | \$48.64            | (\$0.04)     | \$0.34        | \$1.74         |

<sup>(\*) =</sup> Energy price based on RTC block

<sup>(\*\*) =</sup> Sweet-Spot term (lowest price term > 12 mo); End-month shown