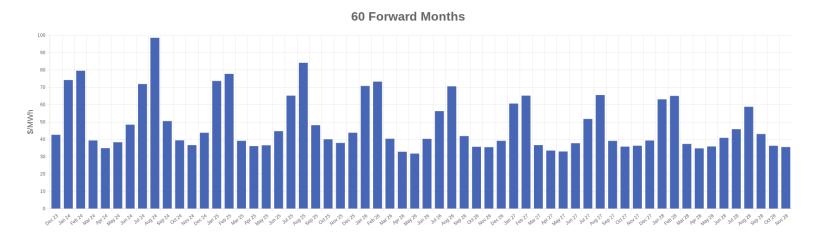

## **Historical Pricing**

Energy (RTC incl basis)

| Start Mo              | Term<br>(months) | Price*<br>(\$/MWh) | Daily Change | Weekly Change | Monthly Change |
|-----------------------|------------------|--------------------|--------------|---------------|----------------|
| Jan 24                | 12 (Cal 2024)    | \$54.55            | (\$0.01)     | (\$0.37)      | \$1.37         |
| Jan 25                | 12 (Cal 2025)    | \$52.15            | (\$0.08)     | \$0.37        | \$3.02         |
| Jan 26                | 12 (Cal 2026)    | \$47.24            | (\$0.05)     | \$0.45        | \$0.70         |
| Jan 27                | 12 (Cal 2027)    | \$44.45            | (\$0.01)     | \$0.02        | \$0.36         |
| Jan 28                | 12 (Cal 2028)    | \$44.67            | \$0.00       | \$0.39        | \$1.38         |
| Dec 23<br>(Prompt Mo) | 12               | \$54.45            | (\$0.05)     | \$0.17        | \$1.57         |
|                       | 24               | \$53.30            | (\$0.06)     | \$0.91        | \$2.43         |
|                       | 36               | \$51.41            | (\$0.06)     | \$0.79        | \$2.15         |
|                       | 48               | \$49.67            | (\$0.05)     | \$0.63        | \$1.71         |
|                       | 60               | \$48.64            | (\$0.04)     | \$0.58        | \$1.58         |
|                       | 60 (Nov 28)**    | \$48.64            | (\$0.04)     | \$0.34        | \$1.74         |